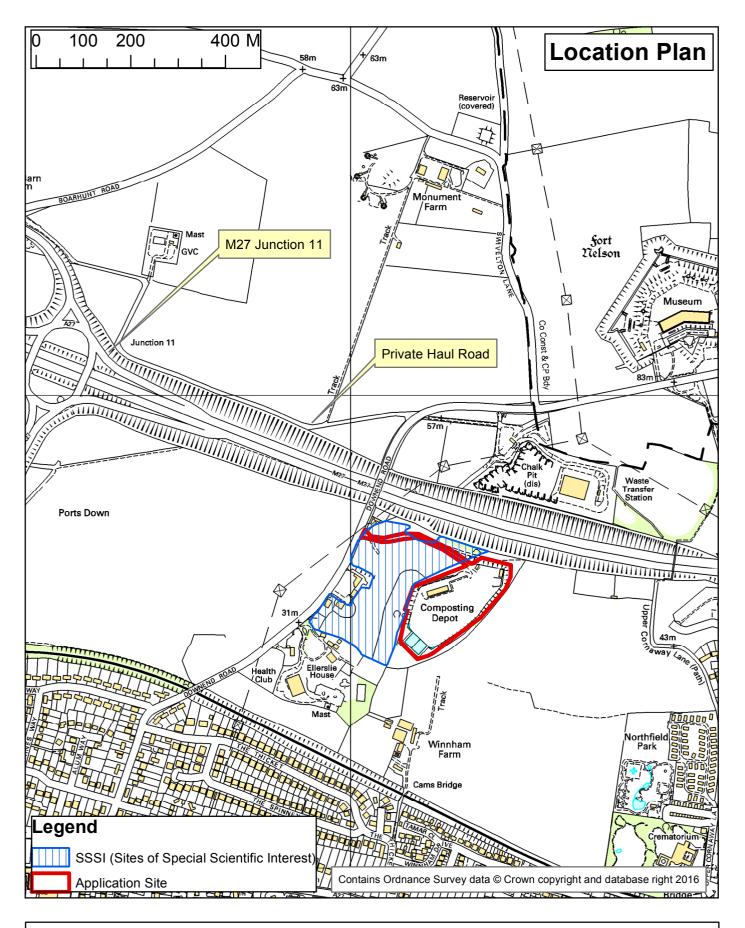

TITLE: Continued use for wood waste sorting, storage and transfer; highways salt store; bin storage; storage and transfer of waste fridges freezers; parking of HGVs and construction and operation of a wood processing area, operation of wood shredder and screener, construction of additional wood storage bays and overflow wood storage areas at Down End Quarry, **Down End Road, FAREHAM PO16 8TR** 

**APPLICATION NUMBER: P/17/0908/CC** 

**SITE REFERENCE: FA025** 

**Drawn by: Strategic Planning** 

**REGULATORY COMMITTEE** 

**DATE 6 December 2017** 

1:8,000

**Economy, Transport and Environment**